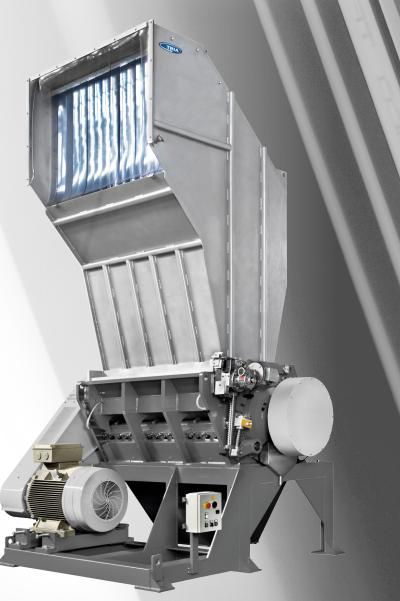

# XT Series 80

TRIA

Your recycling needs. Our grinding solutions.

Granulators dedicated to scraps recovery from rigid or flexible extrusion for small sprues or heavy moulds, also suitable for second step grinding of pre-crushed pieces.

The granulators of this series, thanks to the special design of the grinding chamber, are also widely used for an immediate and safe in-line grinding of film and trims.

Arrow cutting configuration for 7 knives rotor. Rotary discs integral with the rotor and containment rings.

Scissors cutting configuration for 5 knives rotor. Bench adjustment of rotating and fixed knives.

Hopper opening with motorized jack and screen-holder with manual jack.

Rotor lock device for maintenance. Safety devices and circuit in compliance with EEC Directives.

Keys for the fixing of motor pulley and flywheel. Pulley and flywheel manufactured as per drawing due to high inertia.

### FEATURES XT 10080

Feeding opening (mm): 1040 x 800 Nr. rotating / fixed knives: 5 / 2 Forged wet rotor: 6 / 2 Rotor speed (RPM): 460 Rotor diameter (mm): 620

Motor (kW): 110 Weight (kg): 9500

Standard screen (mm): 12

### FEATURES XT 15080

Feeding opening (mm): 1560 x 800 Nr. rotating / fixed knives: 5 - 7 / 2

Forged wet rotor: 6 / 2 Rotor speed (RPM): 460 Rotor diameter (mm): 620

Motor (kW): 132 Weight (kg): 11300

Standard screen (mm): 12