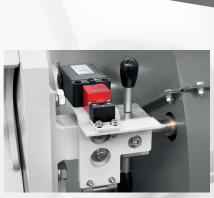

Scissors cutting configuration for 5 knives rotor. Bench adjustment of rotating and fixed knives.

Hopper opening with motorized jack and screen-holder with manual jack.

Rotor lock device for maintenance. Safety devices and circuit in compliance with EEC Directives.

Keys for the fixing of motor pulley and flywheel. Pulley and flywheel manufactured as per drawing due to high inertia.