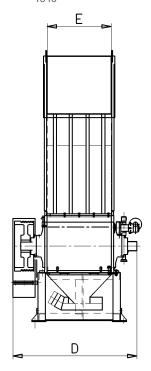

#### **DIMENSIONS**

|          | А    | В    | С    | D    | Е    |
|----------|------|------|------|------|------|
| XT 10080 | 1910 | 2970 | 4050 | 2000 | 1034 |
| XT 15080 | 2150 | 3100 | 4150 | 2604 | 1540 |