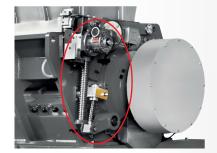

Scissors cutting configuration for 5 knives rotor. Bench adjustment of rotating and fixed knives.

Hopper opening with motorized jack and screen-holder with manual jack.

Rotor lock device for maintenance. Safety devices and circuit in compliance with EEC Directives.

Keys for the fixing of motor pulley and flywheel. Pulley and flywheel manufactured as per drawing due to high inertia.