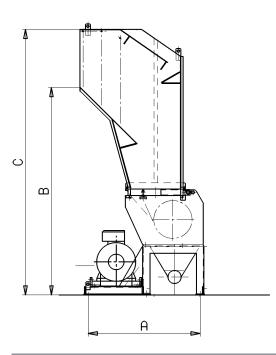

#### **DIMENSIONS**

|          | А    | В    | С    | D    | Е    |
|----------|------|------|------|------|------|
| XT 10080 | 1910 | 2970 | 4050 | 2000 | 1034 |
| XT 15080 | 2150 | 3100 | 4150 | 2604 | 1540 |