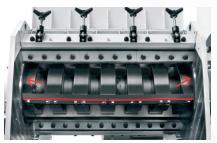

The granulators of this series, thanks to the special design of the grinding chamber, are also widely used for an immediate and safe in-line grinding of film and trims.

Arrow cutting configuration for 7 knives rotor. Rotary discs integral with the rotor and containment rings.

Scissors cutting configuration for 5 knives rotor. Bench adjustment of rotating and fixed knives.

Hopper opening with motorized jack and screen-holder with manual jack.

Rotor lock device for maintenance. Safety devices and circuit in compliance with EEC Directives.