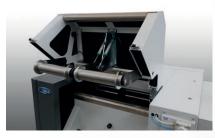

## XR Series 30

Your recycling needs. Our grinding solutions.

OWER

TRIA

The new TRIA granulator of the XR series is able to satisfy the most particular needs. Its independent dancing arms and the internal rollers that adapt to the thickness of the trims, allow to better manage every type of material.

The small size and the protected mechanical parts allow a safety use.

Indipendent pneumatic dancing arms for each roller.

Control panel for pneumatic opening / closing of the rollers.

Control panel and security system integrated in the electrical panel. Operating mode AUTO / MAN with the possibility of managing the extrusion line speed signal.