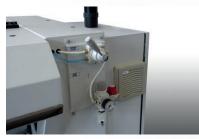

The small size and the protected mechanical parts allow a safety use.

Indipendent pneumatic dancing arms for each roller.

Control panel for pneumatic opening / closing of the rollers.

Control panel and security system integrated in the electrical panel. Operating mode AUTO / MAN with the possibility of managing the extrusion line speed signal.