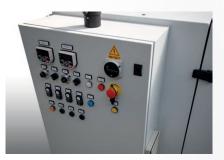

The small size and the protected mechanical parts allow a safety use.

Indipendent pneumatic dancing arms for each roller.

Control panel for pneumatic opening / closing of the rollers.

Control panel and security system integrated in the electrical panel. Operating mode AUTO / MAN with the possibility of managing the extrusion line speed signal.