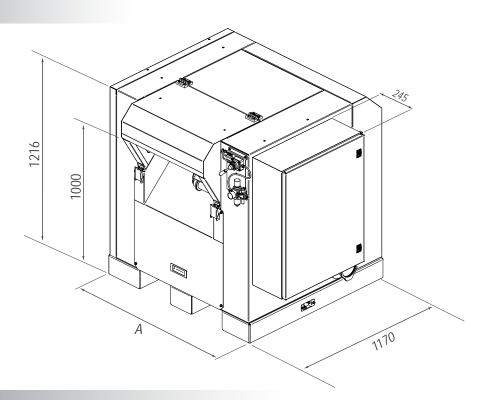

#### DIMENSIONS

| MODEL   | А    |
|---------|------|
| XR 3530 | 930  |
| XR 5030 | 1080 |