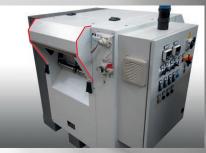

## XR Series 30

Your recycling needs. Our grinding solutions.

OWER

TRIA

The new TRIA granulator of the XR series is able to satisfy the most particular needs. Its independent dancing arms and the internal rollers that adapt to the thickness of the trims, allow to better manage every type of material.

The small size and the protected mechanical parts allow a safety use.

Indipendent pneumatic dancing arms for each roller.

Control panel for pneumatic opening / closing of the rollers.

Control panel and security system integrated in the electrical panel. Operating mode AUTO / MAN with the possibility of managing the extrusion line speed signal.

Access without tools to the parts subject to ordinary maintenance.

Small footprint and protection for mechanical parts in motion.