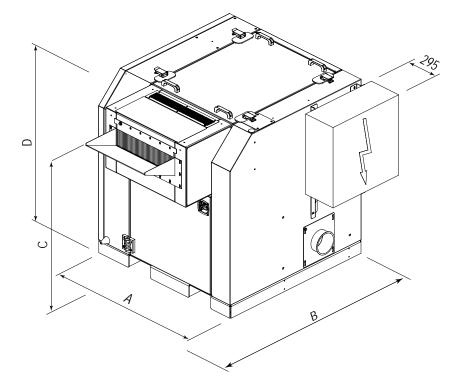

#### **DIMENSIONS**

|          | А    | В    | С    | D    |
|----------|------|------|------|------|
| TPL 6042 | 1210 | 1700 | 1170 | 1300 |
| TPL 9042 | 1490 | 1700 | 1170 | 1300 |