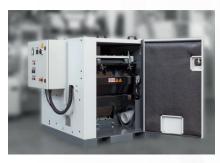

These requirements are satisfied by TPL new version machines for offline grinding of profiles with height up to 200 mm, pipes, tubes and sheets.

Access without tools to the main parts for ordinary maintenance; soundproofing on board, to be used also in operator area.

Grinding of profiles, pipes and sheets; easy manual feeding from the ground (max 1,5 m).

Controls and security system easily reachable by the operator. Safety devices and circuit in compliance with EEC Directives.