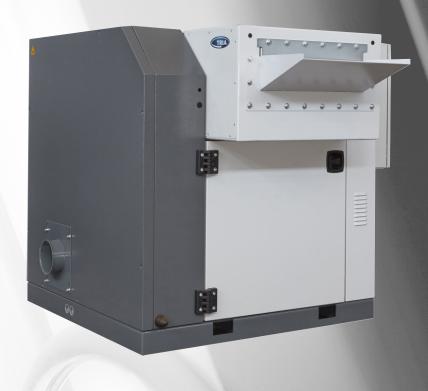

These requirements are satisfied by TPL new version machines for offline grinding of profiles with height up to 200 mm, pipes, tubes and sheets.

Access without tools to the main parts for ordinary maintenance; soundproofing on board, to be used also in operator area.

Grinding of profiles, pipes and sheets; easy manual feeding from the ground (max 1,5 m).

Controls and security system easily reachable by the operator. Safety devices and circuit in compliance with EEC Directives.