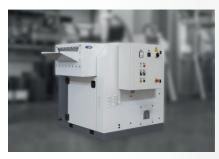

These requirements are satisfied by TPL new version machines for offline grinding of profiles with height up to 200 mm, pipes, tubes and sheets.

Access without tools to the main parts for ordinary maintenance; soundproofing on board, to be used also in operator area.

Grinding of profiles, pipes and sheets; easy manual feeding from the ground (max 1,5 m).

Controls and security system easily reachable by the operator. Safety devices and circuit in compliance with EEC Directives.