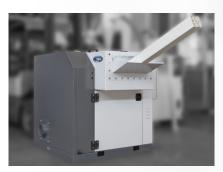

These requirements are satisfied by TPL new version machines for offline grinding of profiles with height up to 200 mm, pipes, tubes and sheets.

Access without tools to the main parts for ordinary maintenance; soundproofing on board, to be used also in operator area.

Grinding of profiles, pipes and sheets; easy manual feeding from the ground (max 1,5 m).

Controls and security system easily reachable by the operator. Safety devices and circuit in compliance with EEC Directives.